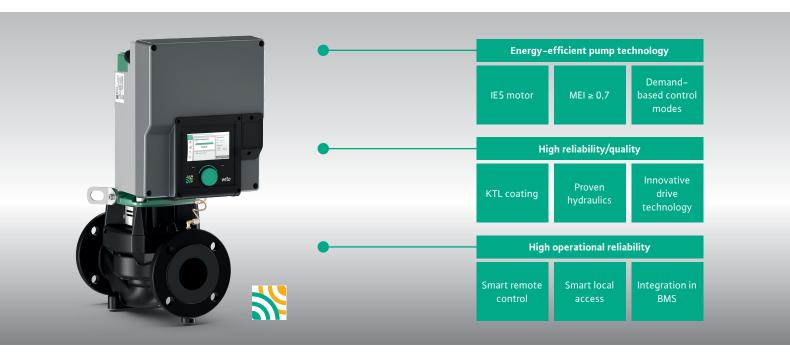

The Wilo-Stratos GIGA2.0-I features IE5 motor technology and proven hydraulics (MEI ≥0.7) which allow for high energy efficiency. Its innovative control functions ensure a demand-based supply with maximum energy efficiency. The modern drive technology in connection with the proven pump hydraulics offers high reliability.

The smart glanded pump stands out with a high connectivity level. It offers a wide range of communication interfaces for transmitting and monitoring your operating data – within the building automation system, with local access via Bluetooth or remote access or by us as part of our WiloCare service offer.

#### Equipment

- → Highly efficient IE5 motor in accordance with IEC 60034-30-2 and MEI ≥ 0.7
- → Rotatable, graphic colour display, application-guided setting assistant
- → Integrated motor protection