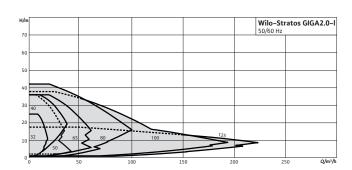

The Wilo-Stratos GIGA2.0-I features IE5 motor technology and proven hydraulics (MEI ≥0.7) which allow for high energy efficiency. Its innovative control functions ensure a demand-based supply with maximum energy efficiency. The modern drive technology in connection with the proven pump hydraulics offers high reliability.